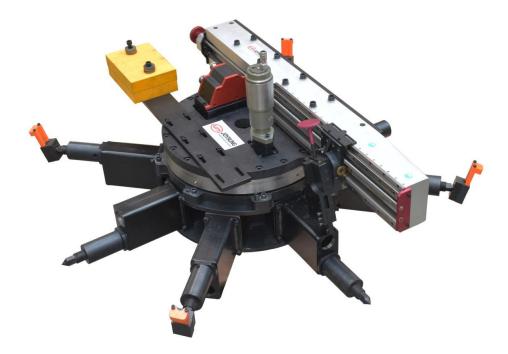

## **FDG2000**

**FDG2000 Flange facer** is designed with light and high precision consideration of different countries, it Adopts ascendant Processing technology to make sure the best accurateness and high efficiency. It's widely used for petroleum, Chemical industry, electric plant, ship rebuilding...

### Superior machining

It can achieve working without mounting base unit, typical applications for on-site machining of heat exchanger, blind flange, and so on, This provides users with the flexibility to make more cuts including chamfers, O-ring grooves, RTJ grooves, lens rings, beveling, and other surfaces.

### Lightweight & precise body

Modular structural design, high-intensity of material with Processing technology, which makes sure the accuracy of processing.