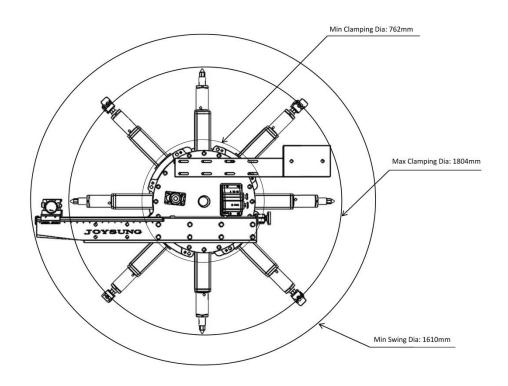

## **Technical Details**

| Facing Diameter Range             | 762-2032mm(30-80") |
|-----------------------------------|--------------------|
| I.D Clamp Range                   | 762-1804mm(30-71") |
| Min Swing Diameter                | 1610mm             |
| Tool Post Stroke                  | 50(2")             |
| Tool Post Swivel Angle            | + / - 300          |
| R.P.M                             | 0-42               |
| Drive Power Unit- Pneumatic       | 4Hp(3kw)           |
| Air Consumption / Supply Required | 2.69m³/min         |
| Machine Weight (less base unit)   | 350Kg              |
| Shipping Weight                   | 720Kg              |