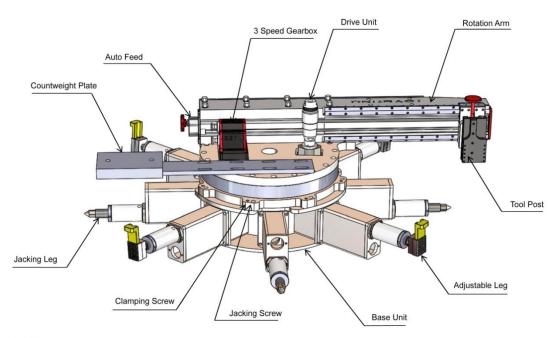

### Lightweight & precise body

Modular structural design, high-intensity of material with Processing technology, which makes sure the accuracy of processing.

#### Quick set up

Flange facing machine adopt independent design of quick model parts, therefore, it's fast to mount it and machining. A experienced operator will finish the mounting processing within an hour according the rightful operating process.

#### **Drive unit**

The machine is driven by a 4HP pneumatic motor, It can achieve cuts up to a maximum depth of 2mm (0.079") on flanges without bolt holes or 0.5mm (0.02") with holes.

E-mail:sales@dthmachines.com