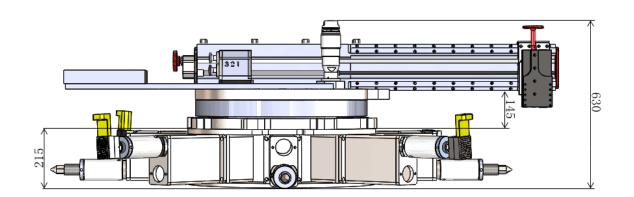

m             |
| Tool Post Stroke                  | 50(2")             |
| Tool Post Swivel Angle            | + / - 300          |
| R.P.M                             | 0-42               |
| Drive Power Unit- Pneumatic       | 4Hp(3kw)           |
| Air Consumption / Supply Required | 2.69m³/min         |
| Machine Weight (less base unit)   | 350Kg              |
| Shipping Weight                   | 720Kg              |

### Feed Rate

| ln   |        | Out  |        | Up/down |        |
|------|--------|------|--------|---------|--------|
| Gear | mm/rev | Gear | mm/rev | Gear    | mm/rev |
| 1    | 0.128  | 1    | 0.151  | 1       | 0.03   |
| 2    | 0.251  | 2    | 0.292  | 2       | 0.06   |
| 3    | 0.591  | 3    | 0.691  | 3       | 0.15   |





# **Operational Dimensions**









### **Global Department**

Telephone: (86) 755 33238068

Fax: (86) 755 33238950

Email:sales@dthmachines.com

joysung@vip.163.com

### **HongKong Branch:**

Unit 13, 23rd Floor, Cable TV Tower, 9 Hoi Shing

Road, Tsuen Wan, Hong Kong Email: sales@dthmachines.com