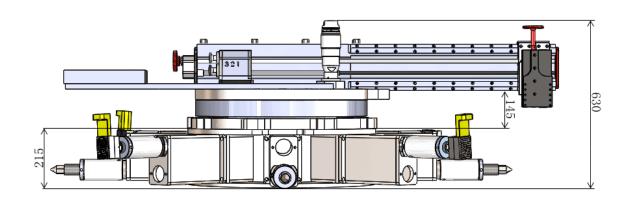

# **Operational Dimensions**

## **Technical Details**

| Facing Diameter Range             | 762-2032mm(30-80") |
|-----------------------------------|--------------------|
| I.D Clamp Range                   | 762-1804mm(30-71") |
| Max Swing Diameter                | 1610mm             |
| Tool Post Stroke                  | 50(2")             |
| Tool Post Swivel Angle            | + / - 30°          |
| R.P.M                             | 0-42               |
| Drive Power Unit- Pneumatic       | 4Hp(3kw)           |
| Air Consumption / Supply Required | 2.69m³/min         |
| Machine Weight (less base unit)   | 350Kg              |
| Shipping Weight                   | 720Kg              |