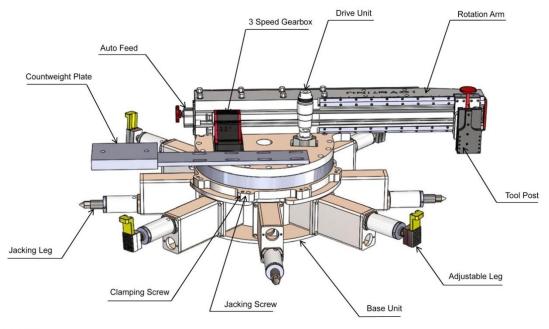

### Lightweight & precise body

Modular structural design, high-intensity of material with Processing technology, which makes sure the accuracy of processing.

#### Quick set up

Flange facing machine adopt independent design of quick model parts, therefore, it's fast to mount it and machining. A experienced operator will finish the mounting processing within an hour according the rightful operating process.

#### **Drive unit**

The machine is driven by a 4HP pneumatic motor, It can achieve cuts up to a maximum depth of 2mm (0.079") on flanges without bolt holes or 0.5mm (0.02") with holes.

E-mail:sales@dthmachines.com