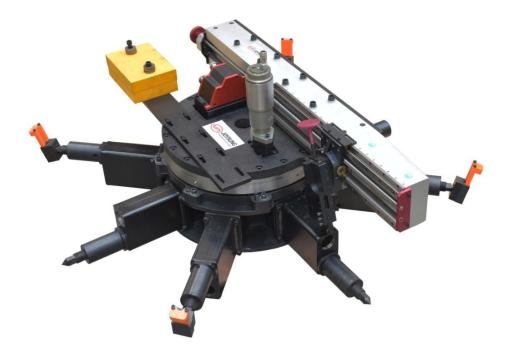

## **FDG2000**

FDG2000 Flange facer is designed with light and high precision consideration of different countries, it Adopts ascendant Processing technology to make sure the best accurateness and high efficiency. It's widely used for petroleum, Chemical industry, electric plant, ship rebuilding...

### Superior machining

It can achieve working without mounting base unit, typical applications for on-site machining of heat exchanger, blind flange, and so on, This provides users with the flexibility to make more cuts including chamfers, O-ring grooves, RTJ grooves, lens rings, beveling, and other surfaces.

### Lightweight & precise body

Modular structural design, high-intensity of material with Processing technology, which makes sure the accuracy of processing.