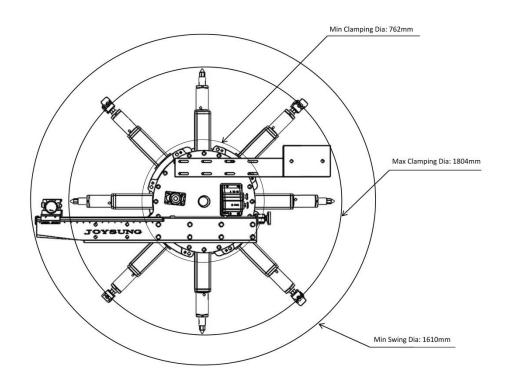

## **Technical Details**

| Facing Diameter Range             | 762-2032mm(30-80") |
|-----------------------------------|--------------------|
| I.D Clamp Range                   | 762-1804mm(30-71") |
| Max Swing Diameter                | 1610mm             |
| Tool Post Stroke                  | 50(2")             |
| Tool Post Swivel Angle            | + / - 30°          |
| R.P.M                             | 0-42               |
| Drive Power Unit- Pneumatic       | 4Hp(3kw)           |
| Air Consumption / Supply Required | 2.69m³/min         |
| Machine Weight (less base unit)   | 350Kg              |
| Shipping Weight                   | 720Kg              |